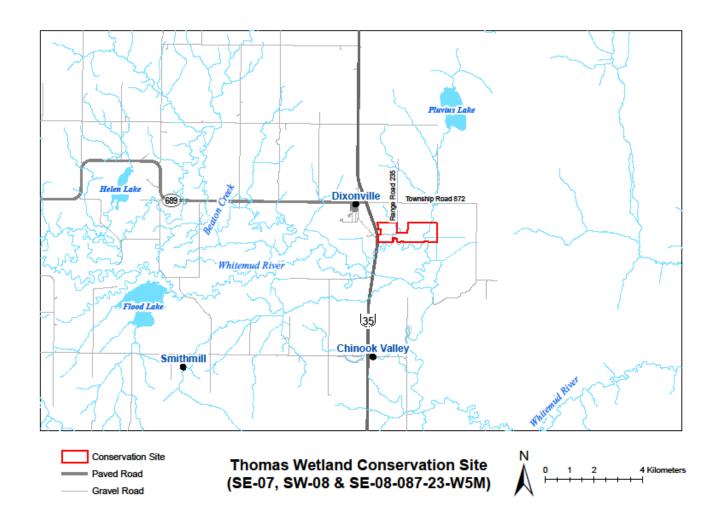

Conserving Alberta's Wild Side

(SE-07, SW-08 & SE-08-087-23-W5M)

Paved RoadGravel Road

# Schedule "A" to the Haying Licence Agreement

**Note:** This property is managed primarily for the benefit of conservation and decisions on where haying can occur will reflect this management regime.

Legal Land Description of the quarter(s) to be hayed: **SE07-087-23-W5M**.