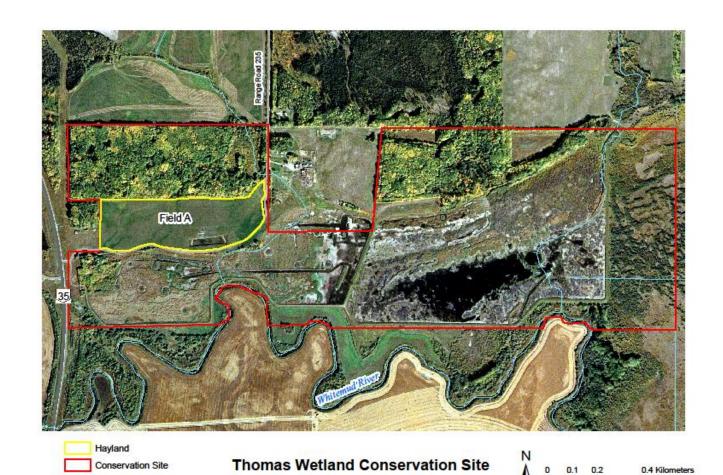

# Schedule "A" to the Haying Licence Agreement

**Note:** This property is managed primarily for the benefit of conservation and decisions on where haying can occur will reflect this management regime.

Legal Land Description of the quarter(s) to be hayed: **SE07-087-23-W5M**.